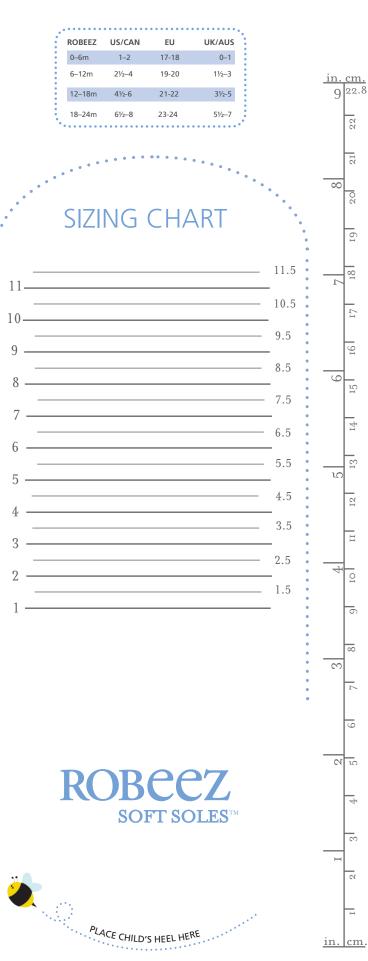

## Measure your child's shoe size

Using the chart beside, stand your child with one heel lining up to the dotted bee trail. Gently press down the top of your child's foot and toes to make sure they are flat and are not curled.

The line that touches your child's longest toe indicates the correct size. Be sure to measure both feet as they may be different. Choose the size that corresponds with the longest foot.

| ROBEEZ | AGE*   | EU | UK/AUS |
|--------|--------|----|--------|
| US 2   | 3-6m   | 17 | 11/2   |
| US 3   | 6-9m   | 18 | 21/2   |
| US 4   | 9-12m  | 19 | 31/2   |
| US 5   | 12-18m | 21 | 41/2   |
| US 6   | 18-24m | 22 | 51/2   |

\*Approximate sizing only - may differ by child